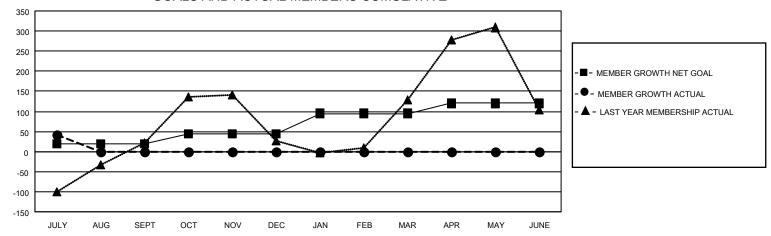

## District 307 A2

| Clubs         |               |             |               | Members               |                         |                         |                                                    |  |
|---------------|---------------|-------------|---------------|-----------------------|-------------------------|-------------------------|----------------------------------------------------|--|
|               | RESULTS FOR   | R 2021-2022 |               | RESULTS FOR 2021-2022 |                         |                         |                                                    |  |
| QUARTER       | NEW CLUB GOAL | NEW CLUBS   | DROPPED CLUBS | QUARTER MEM           | IBER GROWTH NET<br>GOAL | MEMBER GROWTH<br>ACTUAL | DROPPED<br>MEMBERS ACTUAL<br>(including transfers) |  |
| JULY/AUG/SEPT | 1             | 0           | 0             | JULY/AUG/SEPT         | 20                      | 82                      | 36                                                 |  |
| OCT/NOV/DEC   | 1             | 0           | 0             | OCT/NOV/DEC           | 25                      | 0                       | 0                                                  |  |
| JAN/FEB/MAR   | 1             | 0           | 0             | JAN/FEB/MAR           | 50                      | 0                       | 0                                                  |  |
| APR/MAY/JUNE  | 1             | 0           | 0             | APR/MAY/JUNE          | 25                      | 0                       | 0                                                  |  |

### GOALS AND ACTUAL MEMBERS CUMULATIVE

| DROPPED CLUBS: 0 |    | 21 CLUBS OF 97 ADDED 1 OR MORE<br>NEW MEMBERS | GENDER DISTRIBUTION  MALE 2,131 (56.87%)  FEMALE 1,616 (43.13%) |                 |       |
|------------------|----|-----------------------------------------------|-----------------------------------------------------------------|-----------------|-------|
| DROPPED MEMBERS  |    |                                               | I LIVIALL                                                       | 1,010 (43.1070) |       |
| DECEASED         | 1  | CLICK HERE FOR CUMULATIVE                     | TOTAL FAMILY UNIT MEMBERS                                       |                 | 1,038 |
| CLUB CANCELLED   | 0  | MEMBERSHIP DATA                               |                                                                 | O DANGNO LIALE  | 609   |
| OTHER 35         |    |                                               | FAMILY MEMBERS PAYING HALF DUES                                 |                 | 009   |
| TOTAL            | 36 |                                               | DOLO                                                            |                 |       |