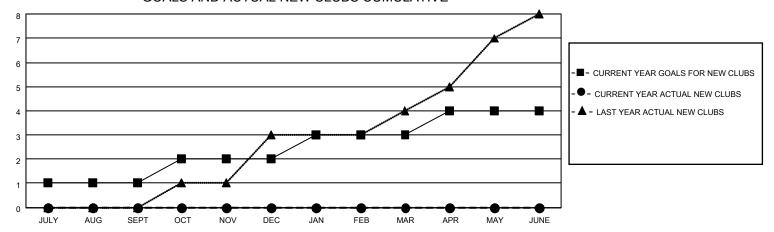

## District 307 A2

| Clubs         |               |             |               | Members               |                         |                         |                                                    |  |
|---------------|---------------|-------------|---------------|-----------------------|-------------------------|-------------------------|----------------------------------------------------|--|
|               | RESULTS FOR   | R 2021-2022 |               | RESULTS FOR 2021-2022 |                         |                         |                                                    |  |
| QUARTER       | NEW CLUB GOAL | NEW CLUBS   | DROPPED CLUBS | QUARTER MEM           | IBER GROWTH NET<br>GOAL | MEMBER GROWTH<br>ACTUAL | DROPPED<br>MEMBERS ACTUAL<br>(including transfers) |  |
| JULY/AUG/SEPT | 1             | 0           | 0             | JULY/AUG/SEPT         | 20                      | 82                      | 36                                                 |  |
| OCT/NOV/DEC   | 1             | 0           | 0             | OCT/NOV/DEC           | 25                      | 0                       | 0                                                  |  |
| JAN/FEB/MAR   | 1             | 0           | 0             | JAN/FEB/MAR           | 50                      | 0                       | 0                                                  |  |
| APR/MAY/JUNE  | 1             | 0           | 0             | APR/MAY/JUNE          | 25                      | 0                       | 0                                                  |  |

### GOALS AND ACTUAL NEW CLUBS CUMULATIVE